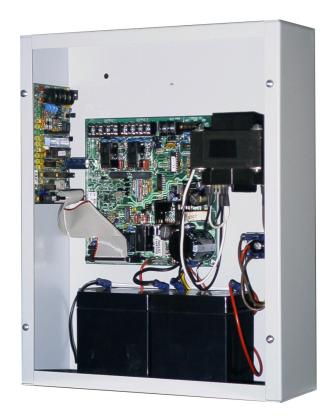

# FIRE ALARM NOTIFICATION APPLIANCE CONTROL PANEL

The NATIONAL TIME D900-RPS Series Notification Appliance Control Panel is designed to meet the needs of your increasing power requirements. The D900-RPS-SG Series provides two style Y or Z conventional Notification Appliance Circuit (NAC) rated for a total of 5 Amps. The 24 VDC (0.5 A) auxiliary power and the resettable 24 VDC (0.32 A) auxiliary power outputs provide for system application flexibility.

# **Specifications**

PRIMARY POWER: 120VAC (or 240VAC) @ 50/60Hz

**BATTERY POWER:** 24 Vdc **NAC POWER:** 5 Amps

**COMMUNICATION:** Digicomm<sup>™</sup> Addressable Communication Loop

**AUXILIARY POWER:** 24VDC @ 0.5A max.

TROUBLE CONTACTS: Form "C" 24VDC/5A or Polarized 24VDC/0.2A

**MAX.TEMP. RANGE:** 32° - 120°F (0 - 49°C) **HUMIDITY:** 85% Non-condensing max.

**DIMENSIONS:** 12"W x 15"H x 4"D