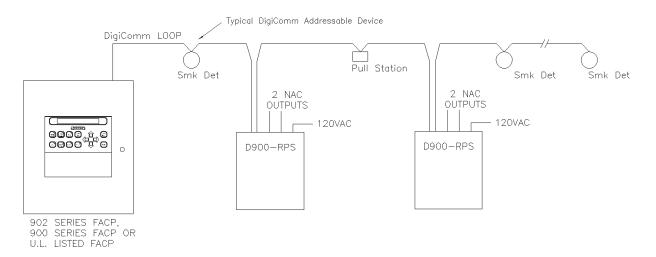

### **Wiring Diagrams**

Other benefits include - 1) an intelligent 2 wire interface residing on the DigiComm<sup>TM</sup> analog addressable loop with the capability of returning all power supply trouble statuses along with NAC circuit activation indication, for factual point annunciation 2) an AC power failure trouble time delay per NFPA72. 3) Remote trouble diagnostic identification of fault conditions.

The D900-RPS-SG is capable of synchronized horn (temporal) and strobe operation directly from the NAC outputs without the need of a synchronization module. This provides horn (temporal) and strobe synchronization with independent control (alarm silence capability) on the same pair of wires.